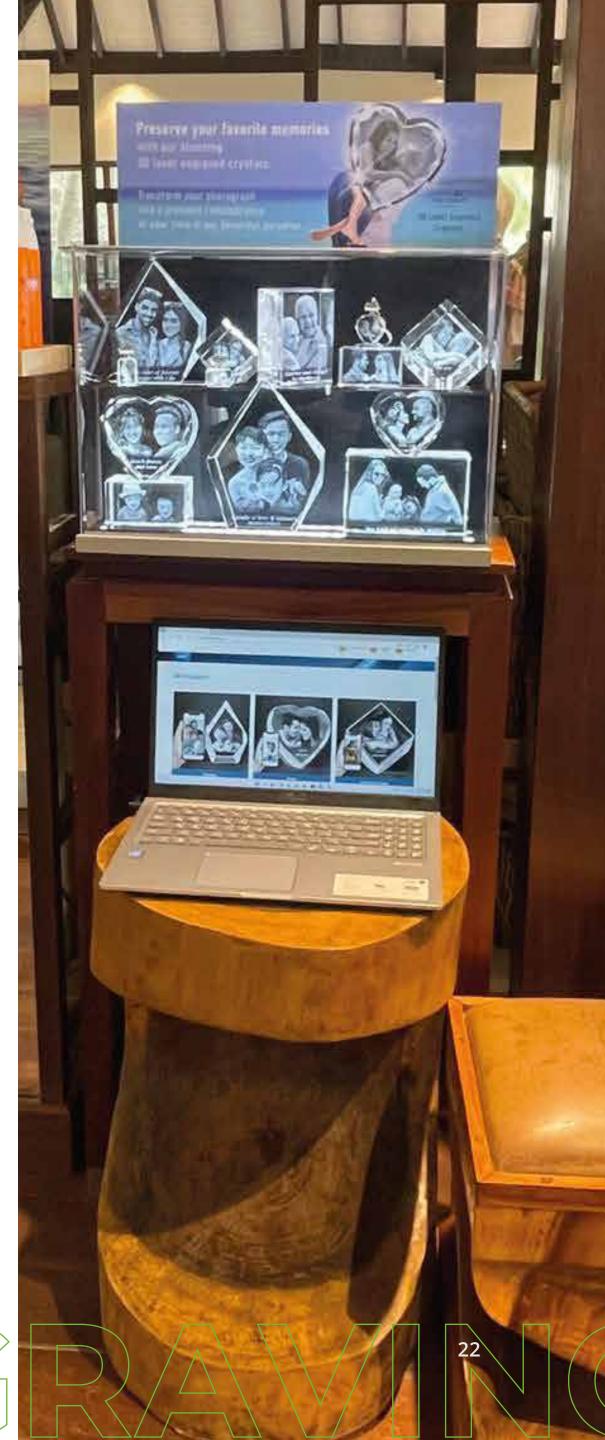

# 3D CRYSTAL LASER ENGRAVING

PRECISE is the leading 3D crystal laser engraving company in the middle east since 2002. Operating from our 15000 square foot headquarters facility in Dubai Investment Park (DIP) with a team of 75 dedicated and skilled staff members that are producing hand-crafted Awards, Trophies, and pieces of Art for the entire region.

PRECISE 3D Crystal Gifts is the prefect solution for retailers who want to offer a unique and personalized product to their customers. with the ability to create custom 3D crystal laser engraved images, you can offer a wide range of products.

We provide a complete package that allows our partners to provide personalized 3D crystal laser-engraved images for your local market.