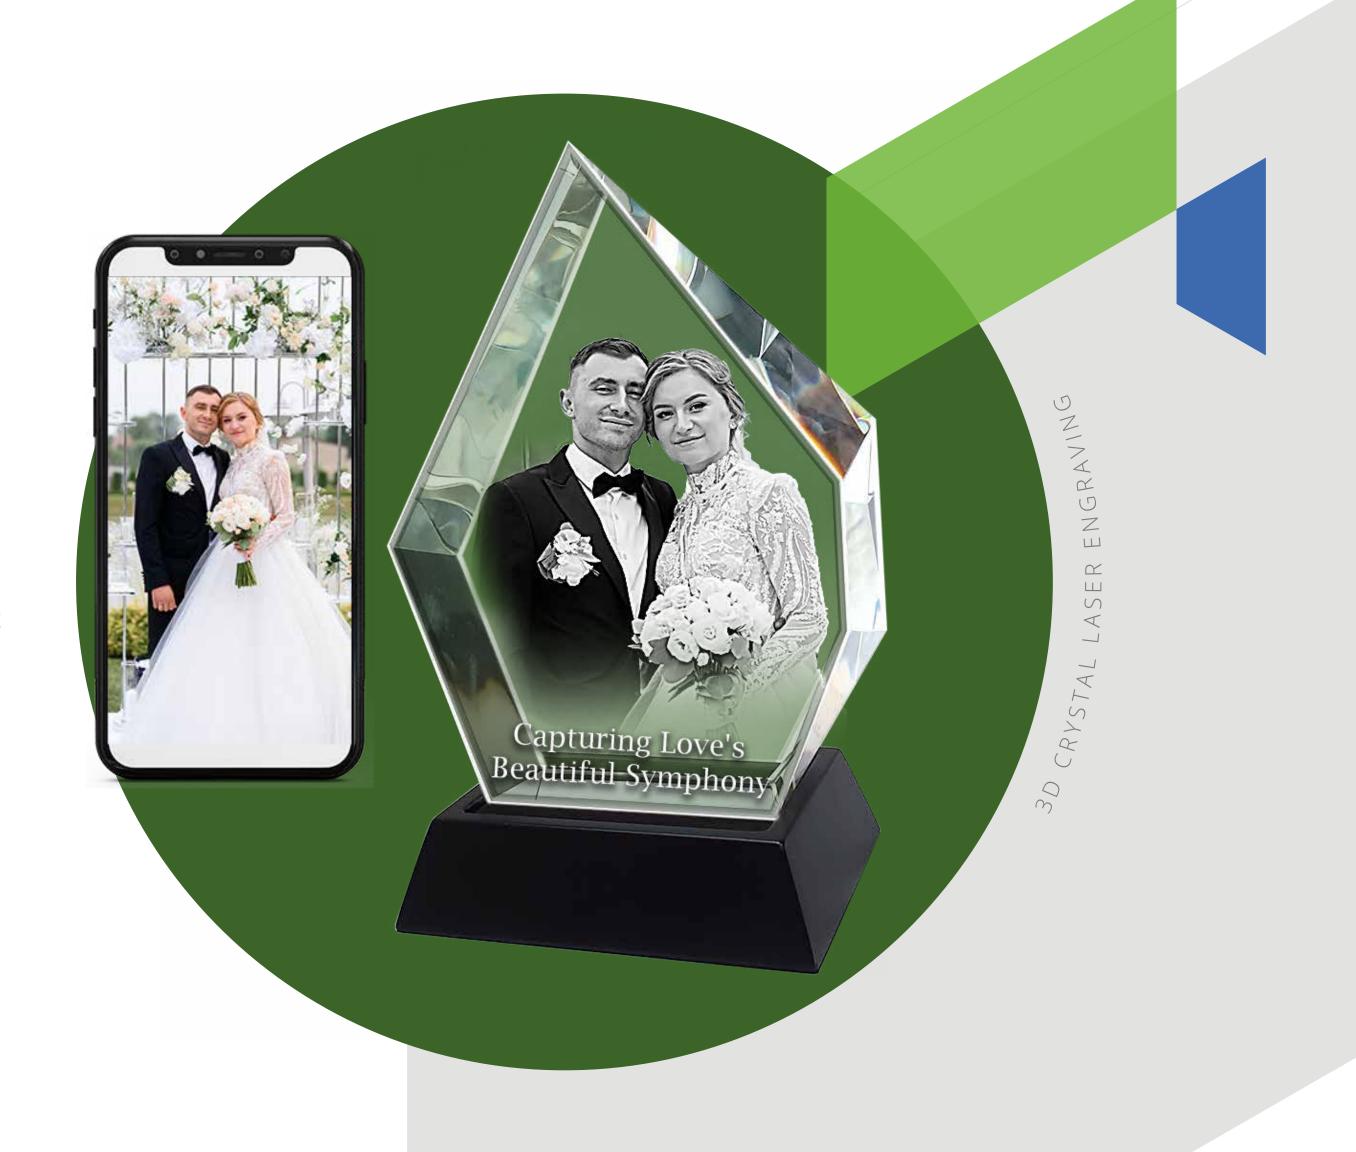

# 3D CRYSTAL LASER ENGRAVING

PRECISE is the leading 3D crystal laser engraving company in the middle east since 2002. Operating from our 15000 square foot headquarters facility in Dubai Investment Park (DIP) with a team of 75 dedicated and skilled staff members that are producing hand-crafted Awards, Trophies, and pieces of Art for the entire region.

PRECISE 3D Crystal Gifts is the prefect solution for retailers who want to offer a unique and personalized product to their customers. with the ability to create custom 3D crystal laser engraved images, you can offer a wide range of products.

We provide a complete package that allows our partners to provide personalized 3D crystal laser-engraved images for your local market.