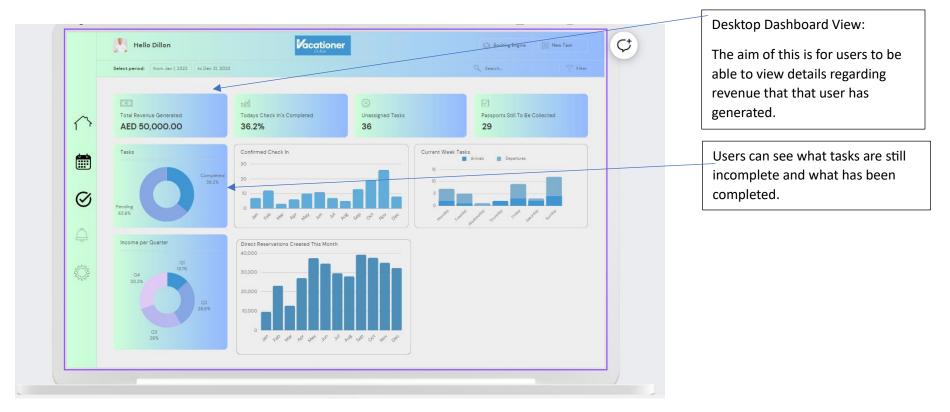

#### Dashboard:

The dashboard should reflect the values for that particular user. The user should be able to see what is outstanding and what has been completed.

#### Tasks:

The purpose of this is for users to see what tasks/ reservations have come through via HostAway.

|                   | Select period: from Jan 1            | 1 2322 to | o Dec 31, 2 | 2023                 |                   |                       |                        |                                   | 9 Search.        | / /       | \\ \nabla \  \nabla \ |  |
|-------------------|--------------------------------------|-----------|-------------|----------------------|-------------------|-----------------------|------------------------|-----------------------------------|------------------|-----------|---------------------------------------------------------------------------------------------------------------------------------------------------------------------------------------------------------------------------------------------------------------------------------------------------------------------------------------------------------------------------------------------------------------------------------------------------------------------------------------------------------------------------------------------------------------------------------------------------------------------------------------------------------------------------------------------------------------------------------------------------------------------------------------------------------------------------------------------------------------------------------------------------------------------------------------------------------------------------------------------------------------------------------------------------------------------------------------------------------------------------------------------------------------------------------------------------------------------------------------------------------------------------------------------------------------------------------------------------------------------------------------------------------------------------------------------------------------------------------------------------------------------------------------------------------------------------------------------------------------------------------------------------------------------------------------------------------------------------------------------------------------------------------------------------------------------------------------------------------------------------------------------------------------------------------------------------------------------------------------------------------------------------------------------------------------------------------------------------------------------------|--|
|                   |                                      |           |             |                      |                   |                       |                        |                                   |                  |           |                                                                                                                                                                                                                                                                                                                                                                                                                                                                                                                                                                                                                                                                                                                                                                                                                                                                                                                                                                                                                                                                                                                                                                                                                                                                                                                                                                                                                                                                                                                                                                                                                                                                                                                                                                                                                                                                                                                                                                                                                                                                                                                           |  |
|                   | New Tack 👻 Q. Search 🔘               | Person 🖓  | Filter ~    | 0 Sort /1 18 H       | de ····           |                       |                        |                                   |                  | /         |                                                                                                                                                                                                                                                                                                                                                                                                                                                                                                                                                                                                                                                                                                                                                                                                                                                                                                                                                                                                                                                                                                                                                                                                                                                                                                                                                                                                                                                                                                                                                                                                                                                                                                                                                                                                                                                                                                                                                                                                                                                                                                                           |  |
| 5                 | <ul> <li>New Reservations</li> </ul> |           |             |                      |                   |                       |                        |                                   |                  |           |                                                                                                                                                                                                                                                                                                                                                                                                                                                                                                                                                                                                                                                                                                                                                                                                                                                                                                                                                                                                                                                                                                                                                                                                                                                                                                                                                                                                                                                                                                                                                                                                                                                                                                                                                                                                                                                                                                                                                                                                                                                                                                                           |  |
| 4                 | Task 🔺                               |           | Person      | Contact Made         | Status            | Check Date            | Check O Date           | Applement Name                    | Proce            | Passports | Total Rever                                                                                                                                                                                                                                                                                                                                                                                                                                                                                                                                                                                                                                                                                                                                                                                                                                                                                                                                                                                                                                                                                                                                                                                                                                                                                                                                                                                                                                                                                                                                                                                                                                                                                                                                                                                                                                                                                                                                                                                                                                                                                                               |  |
|                   | Lucas Slebeking                      | G         |             | Still to be Contact. | - Monting on II.  | Thu, Aug 17, 03:00.P. | Mon, Apr 1, 2024, 11   | 014 - 2706 Torch, Dubal Marina    | +49 174 9720445  |           | 172068.0                                                                                                                                                                                                                                                                                                                                                                                                                                                                                                                                                                                                                                                                                                                                                                                                                                                                                                                                                                                                                                                                                                                                                                                                                                                                                                                                                                                                                                                                                                                                                                                                                                                                                                                                                                                                                                                                                                                                                                                                                                                                                                                  |  |
| diata -           | Owner Stay- Mikhail                  | Ð         |             | Still to be Contact. |                   | Sun, Aug 27, 03:00    | Sun: Oct 1, 11:00 AM   | 106 - 1407 Meera Tower, Al Ha.    |                  |           | 350                                                                                                                                                                                                                                                                                                                                                                                                                                                                                                                                                                                                                                                                                                                                                                                                                                                                                                                                                                                                                                                                                                                                                                                                                                                                                                                                                                                                                                                                                                                                                                                                                                                                                                                                                                                                                                                                                                                                                                                                                                                                                                                       |  |
|                   | Wael Mohmmed                         | ⊕         |             |                      | Workington II     | Tex. Aug 29, 01:00    | Sat, Sep 2, 11.00 AM   | 143 - 1906 Binghatti Canal, Bu .  | +966 56 189 35.  |           | 1657.95                                                                                                                                                                                                                                                                                                                                                                                                                                                                                                                                                                                                                                                                                                                                                                                                                                                                                                                                                                                                                                                                                                                                                                                                                                                                                                                                                                                                                                                                                                                                                                                                                                                                                                                                                                                                                                                                                                                                                                                                                                                                                                                   |  |
|                   | Cauray Nanda                         | <b>Go</b> | 0           | Neathed Out          | Wengont           | Wed Aug 30, 03:00     | Sun, Sep 17, 11:00 AM  | 142 - 903 Marria Residence II,    | +918800254196    |           | 4313.06                                                                                                                                                                                                                                                                                                                                                                                                                                                                                                                                                                                                                                                                                                                                                                                                                                                                                                                                                                                                                                                                                                                                                                                                                                                                                                                                                                                                                                                                                                                                                                                                                                                                                                                                                                                                                                                                                                                                                                                                                                                                                                                   |  |
|                   | Dana Harakeh                         | <b>Go</b> | 1           | In Contact           | Witning on It     | Wed, Aug 30, 03:00    | Fri, Sep B. 11:00 AM   | 044 - 5% Collective 2.0 Towe.     | +971507125055    |           | 2212.05                                                                                                                                                                                                                                                                                                                                                                                                                                                                                                                                                                                                                                                                                                                                                                                                                                                                                                                                                                                                                                                                                                                                                                                                                                                                                                                                                                                                                                                                                                                                                                                                                                                                                                                                                                                                                                                                                                                                                                                                                                                                                                                   |  |
| $\langle \rangle$ | OWNER STAY - Uge                     | Ð         | 6           | Reached Out          | Wommenn m.        | Thu, Aug 31, 03:00 P. | Sun, Sep 10, 11-00 AM  | 099 - U332 Lofts, Downtown D.,    |                  |           | 350                                                                                                                                                                                                                                                                                                                                                                                                                                                                                                                                                                                                                                                                                                                                                                                                                                                                                                                                                                                                                                                                                                                                                                                                                                                                                                                                                                                                                                                                                                                                                                                                                                                                                                                                                                                                                                                                                                                                                                                                                                                                                                                       |  |
| 0                 | 🗍 🔄 Yanja 🖯 khattat                  | 4         | 0           | In Contact           | Details Collected | Sat, Sep 2, 03.00 PM  | Fri, Sep 8: 11.00 AM   | 025 - 2212 Torch Tower, Dubei .   | +212 861 400107  |           | 2368.93                                                                                                                                                                                                                                                                                                                                                                                                                                                                                                                                                                                                                                                                                                                                                                                                                                                                                                                                                                                                                                                                                                                                                                                                                                                                                                                                                                                                                                                                                                                                                                                                                                                                                                                                                                                                                                                                                                                                                                                                                                                                                                                   |  |
|                   | بواف الشلوی 📋                        | Ð         |             | Himstell OR          | Weiking on It.    | Sun, Sep 3, 03:00 PM  | Thu Sep 7, 1100 AM     | 118 - 211, 15 Northeide Tower 2., | +966 54 382 1.   |           | 1808.3                                                                                                                                                                                                                                                                                                                                                                                                                                                                                                                                                                                                                                                                                                                                                                                                                                                                                                                                                                                                                                                                                                                                                                                                                                                                                                                                                                                                                                                                                                                                                                                                                                                                                                                                                                                                                                                                                                                                                                                                                                                                                                                    |  |
|                   | Stephen Bickerstaff                  | 4         |             | In Contact           | Details Collected | Mon, Sep 4, 03:00 P., | Mon, Sep 18, 11:00 A.  | G72 - 806 Spankle Tower 1, Du.    | +971 56 778 9491 |           | 5625.41                                                                                                                                                                                                                                                                                                                                                                                                                                                                                                                                                                                                                                                                                                                                                                                                                                                                                                                                                                                                                                                                                                                                                                                                                                                                                                                                                                                                                                                                                                                                                                                                                                                                                                                                                                                                                                                                                                                                                                                                                                                                                                                   |  |
|                   | Natasa Nestorovic                    | Ð         | 0           | In Contact           | Villebington II   | Tus, Sup 5, 03:00 PM  | Tue, Dec 5, 11.00 AM   | 124 - 1006 Burj Royale, Downt     | +971 58 892 0646 |           | 10000                                                                                                                                                                                                                                                                                                                                                                                                                                                                                                                                                                                                                                                                                                                                                                                                                                                                                                                                                                                                                                                                                                                                                                                                                                                                                                                                                                                                                                                                                                                                                                                                                                                                                                                                                                                                                                                                                                                                                                                                                                                                                                                     |  |
|                   | Bassem El Kheshen                    | ۲         | 0           |                      |                   | Tue, Sep 5, 02:00 FM  | Sat. Sep 9, 11:00 AM   | 147 - 6106 Soug Al Bahar, Dow.    | +971 50 356 0.   |           | 1412.14                                                                                                                                                                                                                                                                                                                                                                                                                                                                                                                                                                                                                                                                                                                                                                                                                                                                                                                                                                                                                                                                                                                                                                                                                                                                                                                                                                                                                                                                                                                                                                                                                                                                                                                                                                                                                                                                                                                                                                                                                                                                                                                   |  |
|                   | MinJeong Kang                        | æ         | 0           | Number Cut           |                   | Tue, Sep 5, 03:00 PM  | Sat. Sap 9, 11:00 AM   | 026 - 501 Residences Tower 7,     |                  |           | 2018.3                                                                                                                                                                                                                                                                                                                                                                                                                                                                                                                                                                                                                                                                                                                                                                                                                                                                                                                                                                                                                                                                                                                                                                                                                                                                                                                                                                                                                                                                                                                                                                                                                                                                                                                                                                                                                                                                                                                                                                                                                                                                                                                    |  |
|                   | Maiha May                            | Ð         | (9)         | Still to be Contact. |                   | Tue, Sep 5, 03:00 PM  | Tue, Sep 19, 11:00 AM  | 122 - 708 Time Place Tower, D.    | +971 58 534 6882 |           | 4127.00                                                                                                                                                                                                                                                                                                                                                                                                                                                                                                                                                                                                                                                                                                                                                                                                                                                                                                                                                                                                                                                                                                                                                                                                                                                                                                                                                                                                                                                                                                                                                                                                                                                                                                                                                                                                                                                                                                                                                                                                                                                                                                                   |  |
|                   | Darius Kuncevicius                   | 4         |             |                      |                   | Wed, Sep 6, 03.00 P., | Mon. Oct 16, 11:00 A., | 077 - 904 Silverene Tower B       | +370 624 60710   |           | 16991.2                                                                                                                                                                                                                                                                                                                                                                                                                                                                                                                                                                                                                                                                                                                                                                                                                                                                                                                                                                                                                                                                                                                                                                                                                                                                                                                                                                                                                                                                                                                                                                                                                                                                                                                                                                                                                                                                                                                                                                                                                                                                                                                   |  |
|                   | Mazen Algamol                        | 4         |             |                      |                   | Wed, Sep 6, 03:00 P.  | Sun, Sep 10, 11-00 AM  | 110 - 2101 Dorra Bay, Dubai Ma.,  | 1966 54 210 1423 |           | 3738.3                                                                                                                                                                                                                                                                                                                                                                                                                                                                                                                                                                                                                                                                                                                                                                                                                                                                                                                                                                                                                                                                                                                                                                                                                                                                                                                                                                                                                                                                                                                                                                                                                                                                                                                                                                                                                                                                                                                                                                                                                                                                                                                    |  |
| Д.                | Szenn Pacwels                        | 6         |             |                      |                   | Thu, Sep 7, 03:00 PM  | Sat. Oct 7, 11:00 AM   | 079 - 1307 Stella Maris, Dubai    | +32 492 64 22 08 |           | 208627                                                                                                                                                                                                                                                                                                                                                                                                                                                                                                                                                                                                                                                                                                                                                                                                                                                                                                                                                                                                                                                                                                                                                                                                                                                                                                                                                                                                                                                                                                                                                                                                                                                                                                                                                                                                                                                                                                                                                                                                                                                                                                                    |  |
|                   | Jaylza Mydin Ghani                   | 6         | e           |                      |                   | Thu, Sep 2, 03:00 PM  | Wed, Sep 20, 11:00     | 194 - 3102 Bloom Tower B. JVC     | +60 19.000 2106  |           | 3538.3                                                                                                                                                                                                                                                                                                                                                                                                                                                                                                                                                                                                                                                                                                                                                                                                                                                                                                                                                                                                                                                                                                                                                                                                                                                                                                                                                                                                                                                                                                                                                                                                                                                                                                                                                                                                                                                                                                                                                                                                                                                                                                                    |  |

Providing details such as, name, check in and check out date, time of arrival and departure, contact details and the apartment which they have booked. All details to come from HostAway.

Users should have access to all tasks that come through from HostAway and can assign certain tasks to member in their team.

Users should be able to add and delete tasks depending on the permissions granted, all information will then be filtered into the calendar.

Users should be able to change the status of tasks, to track if guests have been contacted and once details have been collected.

At this stage the user should be prompted to add the arrival time, once the time has been added the task moves to the specified time on the calendar,