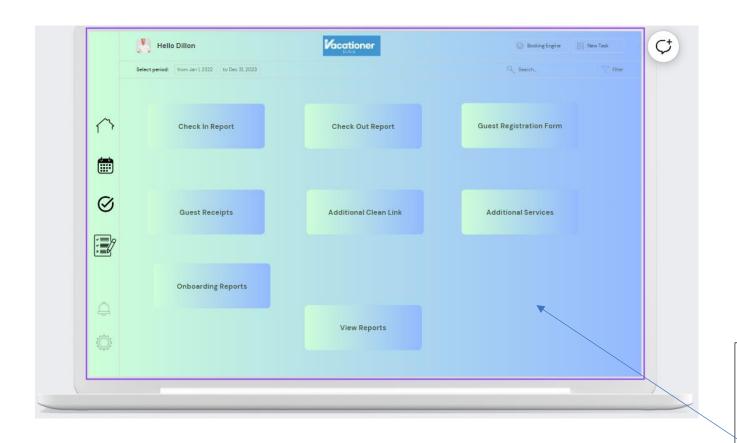

| Sube Power         |        |
| Öf        | 07.05 PM         |                       |                          |                             |                     |                    |        |
|           | 05:00 194        |                       |                          |                             |                     |                    |        |
|           |                  |                       |                          |                             |                     |                    |        |
|           |                  |                       |                          |                             |                     |                    |        |

Tasks will filter into the calendar allowing users to be able to place there tasks based on the time.



Cleaning Schedule tab would be added, the purpose of this would be for placing necessary cleaning for the week.

Third Party cleaning company should be able to access this in order to plan.

Example on page 7

Landlord information tab should be added. This should be information taken from PipeDrive for users to be able to have easy access to certain information.

| А       | в                                              | с                 | D                    | E                                                             | E              | E A       |                                      |                                                 |
|---------|------------------------------------------------|-------------------|----------------------|-------------------------------------------